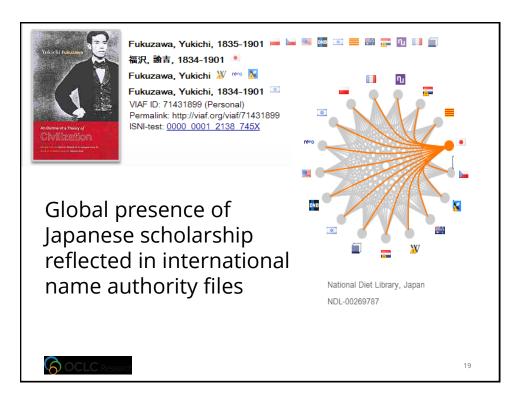

Thanks to **Karen SMITH-YOSHIMURA**, OCLC Research , for sharing expertise on Japanese collections in WorldCat.

Thanks to **Toshie MARRA**, C.V Starr East Asian Library, University of California, Berkeley for insights on the state of library collaboration among Japanese libraries in North America.